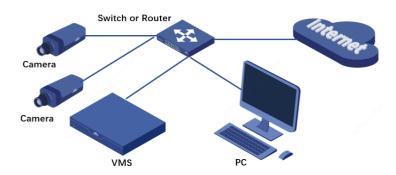

#### **Preparation**

Unicorn needs to be connected to the internet. Please make sure that the IP address of Unicorn is in the same network segment of the router.

### **Operating Steps**

**Step 1** Connect your Unicron to the router and ensure that the IP address of the Unicorn is in the same network segment with your router.

**Step 2** Turn on the EZCloud function from the Unicorn's web interface under **System> Network>EZCloud**.