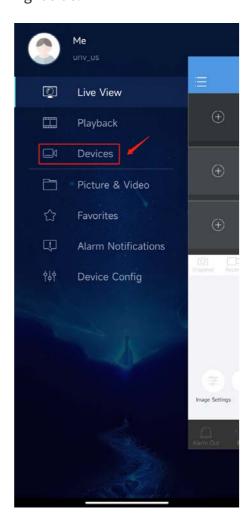

**Step 5** Go to **Devices>Add>Scan** to scan the QR code on the EZCloud page to add the device. Enter a name for your device and then click start live view or right side.

| Title   | How to Set Up the EZCloud Function on Unicorn? | Version: | V1.1      |
|---------|------------------------------------------------|----------|-----------|
| Product | Unicorn                                        | Date     | 9/26/2023 |