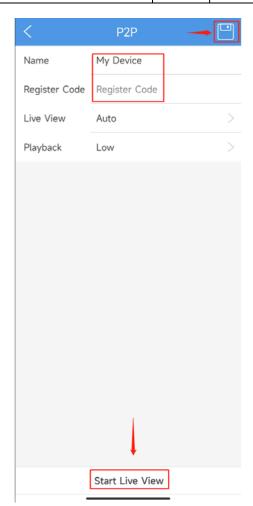

**Step 5** Go to **Devices>Add>Scan** to scan the QR code on the EZCloud page to add the device. Enter a name for your device and then click start live view or right side.

| Title   | How to Set Up the EZCloud Function on Unicorn? | Version: | V1.1      |
|---------|------------------------------------------------|----------|-----------|
| Product | Unicorn                                        | Date     | 9/26/2023 |