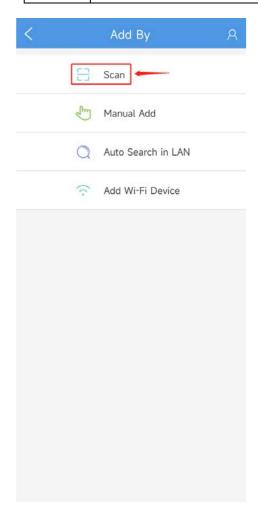

**Step 5** Go to **Devices>Add>Scan** to scan the QR code on the EZCloud page to add the device. Enter a name for your device and then click start live view or right side.

| Title   | How to Set Up the EZCloud Function on Unicorn? | Version: | V1.1      |
|---------|------------------------------------------------|----------|-----------|
| Product | Unicorn                                        | Date     | 9/26/2023 |