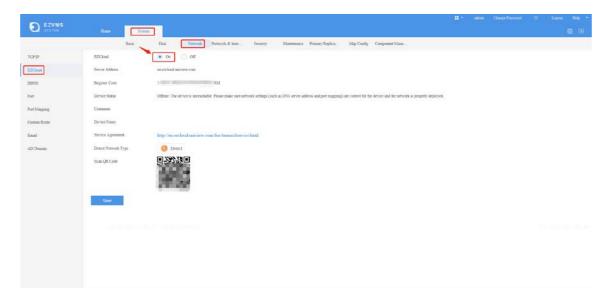

### **Operating Steps**

**Step 1** Connect your Unicron to the router and ensure that the IP address of the Unicorn is in the same network segment with your router.

**Step 2** Turn on the EZCloud function from the Unicorn's web interface under **System> Network>EZCloud**.

**Step 3** Scan the QR Code on the EZCloud page to download and install the mobile app if you wish to check the device on your cellphone as well.

**Step 4** Sign up an EZCloud account on EZView and log in to add the Unicorn to your cloud account.